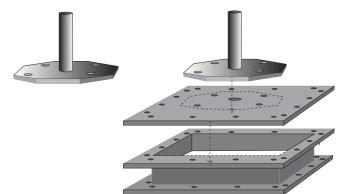

## Silo roof mounting plate

The mounting plates comes in many varieties, designed for mounting on 30° steel roofs and on flat concrete roofs.

The mounting plates for 30° steel roof are designed for firm attachment to the roof sheets for displacement of the pulling force to the roof sheets.

The roof mounting plates may also be mounted on a support structure for displacement of the pulling force to the roof bars.

iGrain can tailor special mounting systems for your exact requirement.