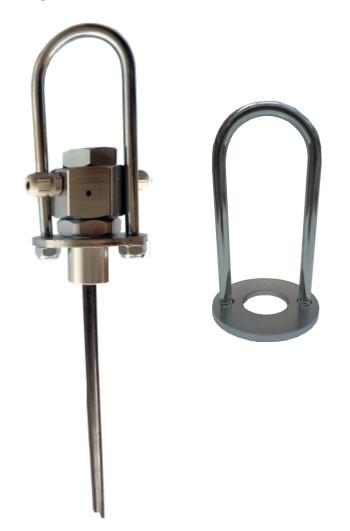

## **Suspension hooks**

The Suspension hooks are designed for ease of installation.

The self-locking bolts ensures that they never loosen and risk falling down.

Independent of the roof rafter type it is normally easy to find a way to use either an existing opening in the rafter, or to drill a hole in the rafter. Some silo manufacturers provide standard fitting for the Sensor Cable mounting.