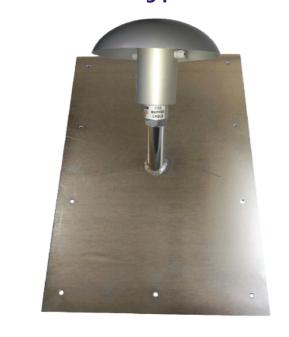

## Silo roof mounting plate

The mounting plates comes in many varieties, designed for mounting on 30° steel roofs and on flat concrete roofs.

The mounting plates for 30° steel roof are designed for firm attachment to the roof sheets for displacement of the pulling force to the roof sheets.

The roof mounting plates may also be mounted on a support structure for displacement of the pulling force to the roof bars.

iGrain can tailor special mounting systems for your exact requirement.